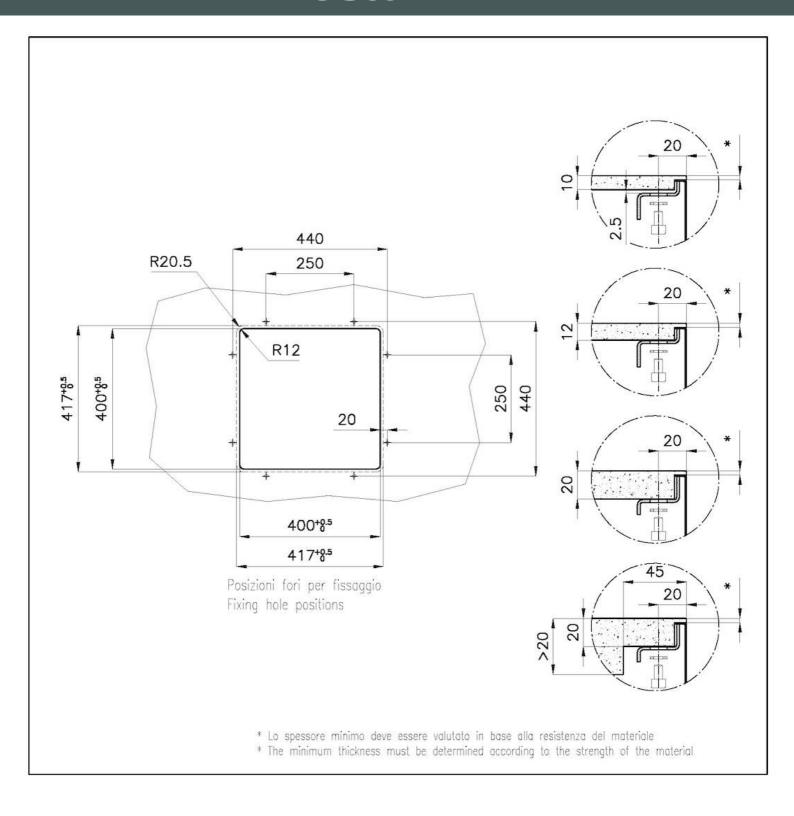

### **TECHNICAL DATA**

- \* Lo spessore minimo deve essere valutato in base alla resistenza del materiale
- \* The minimum thickness must be determined according to the strength of the material