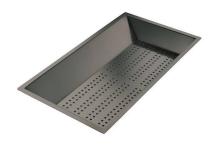

Stainless steel perforated tray PVD Copper

8151 008

Stainless steel perforated tray PVD Gold

8151 009

Stainless steel perforated tray PVD Gun Metal

8151 006