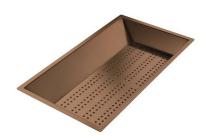

Stainless steel perforated tray PVD Copper

8151 008

Stainless steel perforated tray PVD Gold

8151 009

Stainless steel perforated tray PVD Gun Metal

8151 006