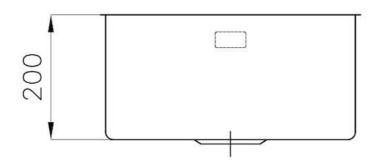

| Standard fittings                     | Fixing hooks, drain, overflow and siphon, boxed packing                                                                                                                                                                                                              |
|---------------------------------------|----------------------------------------------------------------------------------------------------------------------------------------------------------------------------------------------------------------------------------------------------------------------|
| Mixer holes                           | No standard holes                                                                                                                                                                                                                                                    |
| Drainer                               | No                                                                                                                                                                                                                                                                   |
| Waste fitting                         | 3,5" drain                                                                                                                                                                                                                                                           |
| Number of bowls                       | 1 bowl                                                                                                                                                                                                                                                               |
| FEATURES                              |                                                                                                                                                                                                                                                                      |
|                                       |                                                                                                                                                                                                                                                                      |
| Basket 3,5" waste fitting             | The drain is equipped with a large 3.5" drain, with the practical basket cap that prevents the discharge of solid parts.                                                                                                                                             |
| Basket 3,5" waste fitting  Deep bowls |                                                                                                                                                                                                                                                                      |
|                                       | discharge of solid parts.  This bowls reach an important depth, over 20 cm, thanks to the advanced production                                                                                                                                                        |
| Deep bowls                            | This bowls reach an important depth, over 20 cm, thanks to the advanced production technology, that can be offer great capiency and practicity in all the washing operations.  Imm thick steel. A significant thickness, which guarantees the maximum sturdiness and |