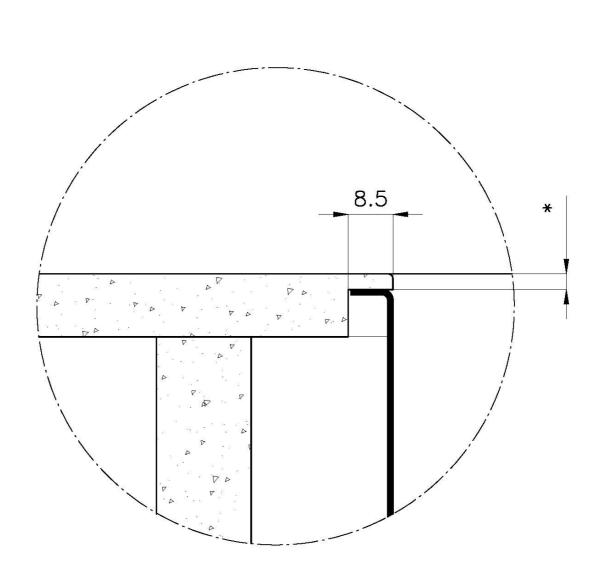

### **TECHNICAL DATA**

- \* Lo spessore minimo deve essere valutato in base alla resistenza del materiale
- \* The minimum thickness must be determined according to the strength of the material