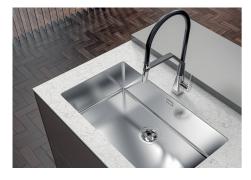

| discharge of solid parts.  This bowls reach an important depth, over 20 cm, thanks to the advanced production                                                                                                                                                        |
| Deep bowls                            | This bowls reach an important depth, over 20 cm, thanks to the advanced production technology, that can be offer great capiency and practicity in all the washing operations.  Imm thick steel. A significant thickness, which guarantees the maximum sturdiness and |

### **TECHNICAL DATA**







- \* Lo spessore minimo deve essere valutato in base alla resistenza del materiale
- \* The minimum thickness must be determined according to the strength of the material



#### **GALLERY**









#### **OPTIONAL ACCESSORIES**



Cestello inox 8612 000



Glass chopping board 8631 300



**HPDE Chopping board** 8657 001



HPDE Twin chopping board 8644 101



Stainless steel plate rack 8100 154



Stainless steel plate rack 8100 303 \* only in combination with the accessory 8644 101



Stainless steel plate rack 8100 201



**White bowl** 8153 100



Black grid 8100 617



Graters kit with ring-holder and food collection tray

8159 101

\* only in combination with the accessory 8644 101



**Griglia Black** 8100 653



**Griglia Black** 8100 651



**Griglia Black** 8100 652



Iroko-wood sliding chopping board with stainless steel colander 8644 044

ooard Stainles



Stainless steel perforated tray

8151 000

\* only in combination with the accessory 8644 101



Stainless s