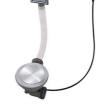

Graters kit with ring-holder and food collection tray

8159 101

\* only in combination with the accessory 8644 101



**Griglia Black** 8100 653



**Griglia Black** 8100 651



**Griglia Black** 8100 652



Iroko-wood sliding chopping board with stainless steel colander 8644 044

ooard Stainles



Stainless steel perforated tray

8151 000

\* only in combination with the accessory 8644 101



Stainless steel perforated tray PVD Copper

8151 008



Stainless steel perforated tray PVD Gold

8151 009



Stainless steel perforated tray PVD Gun Metal

8151 006



#### **OPTIONAL AUTOMATIC WASTE FITTINGS**



Automatic waste fitting - PM 8407 113



Space automatic waste fitting - PA 8407 108



Space automatic waste fitting - PE 8407 109



Space Light automatic waste fitting
- PL
8407 117



Space Push automatic waste fitting

- PP

8407 116