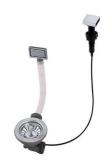

#### **OPTIONAL AUTOMATIC WASTE FITTINGS**

Automatic waste fitting - PM 8407 113

Space automatic waste fitting - PA 8407 108

Space automatic waste fitting - PE 8407 109

Space Light automatic waste fitting
- PL
8407 117

Space Push automatic waste fitting

- PP

8407 116