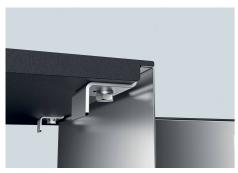

#### **DETAILS**

| Edge/Installation Type | Undermount                |
|------------------------|---------------------------|
| Material               | AISI 304 stainless steel  |
| Texture                | Brushed in line           |
| Finish                 | Foster brushed            |
| Base                   | 45 cm                     |
| Width                  | 41.6 cm                   |
| Dimensions             | 416x416 mm                |
| Bowl dimension         | 400x400mm                 |
| Built-in hole          | View technical data sheet |

| Standard fittings                     | Fixing hooks, drain, overflow and siphon, boxed packing                                                                                                                                                                                                              |
|---------------------------------------|----------------------------------------------------------------------------------------------------------------------------------------------------------------------------------------------------------------------------------------------------------------------|
| Mixer holes                           | No standard holes                                                                                                                                                                                                                                                    |
| Drainer                               | No                                                                                                                                                                                                                                                                   |
| Waste fitting                         | 3,5" drain                                                                                                                                                                                                                                                           |
| Number of bowls                       | 1 bowl                                                                                                                                                                                                                                                               |
| FEATURES                              |                                                                                                                                                                                                                                                                      |
|                                       |                                                                                                                                                                                                                                                                      |
| Basket 3,5" waste fitting             | The drain is equipped with a large 3.5" drain, with the practical basket cap that prevents the discharge of solid parts.                                                                                                                                             |
| Basket 3,5" waste fitting  Deep bowls |                                                                                                                                                                                                                                                                      |
|                                       | discharge of solid parts.  This bowls reach an important depth, over 20 cm, thanks to the advanced production                                                                                                                                                        |
| Deep bowls                            | This bowls reach an important depth, over 20 cm, thanks to the advanced production technology, that can be offer great capiency and practicity in all the washing operations.  Imm thick steel. A significant thickness, which guarantees the maximum sturdiness and |