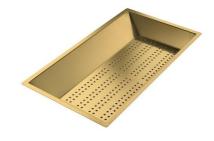

Stainless steel perforated tray PVD Copper

8151 008

Stainless steel perforated tray PVD Gold

8151 009

Stainless steel perforated tray PVD Gun Metal

8151 006