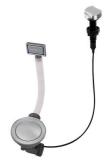

#### **OPTIONAL AUTOMATIC WASTE FITTINGS**

Automatic waste fitting - PM 8407 113

Space automatic waste fitting - PA 8407 108

Space automatic waste fitting - PE 8407 109

Space Light automatic waste fitting
- PL
8407 117