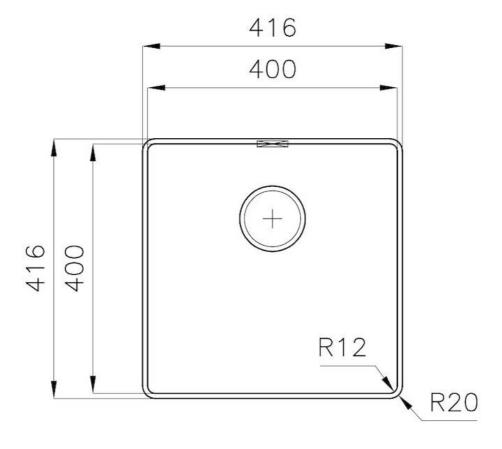

#### **DETAILS**

| Edge/Installation Type | Undermount                |
|------------------------|---------------------------|
| Material               | AISI 304 stainless steel  |
| Texture                | Brushed in line           |
| Finish                 | Foster brushed            |
| Base                   | 45 cm                     |
| Width                  | 41.6 cm                   |
| Dimensions             | 416x416 mm                |
| Bowl dimension         | 400x400mm                 |
| Built-in hole          | View technical data sheet |